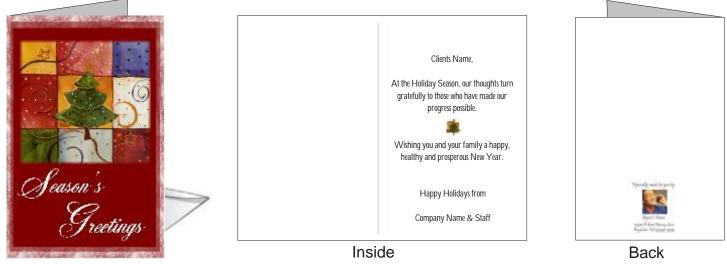

**Festive Squares (Tall)** 



SnowFall (Tall)



#### Black City Bridge (Wide)



## **Colorful Ornaments (Wide)**



#### From all of us Snowmen (Wide)



#### White Winter Bridge (Wide)



#### Warm Wishes (Wide)



## Gifts of Giving (Wide)

| Wishing you the Sifts of the Season | Clients Name,<br>Best Wishes for the<br>Holidays and Happiness<br>throughout the New Year<br>Sincerely,<br>Agent's Name | Tyrondy and, it party<br>Tyrong and it party<br>Tyrong and<br>Tyrong and<br>Tyrong and<br>Tyrong and<br>Tyrong and<br>Tyrong and |
|-------------------------------------|-------------------------------------------------------------------------------------------------------------------------|---------------------------------------------------------------------------------------------------------------------------------