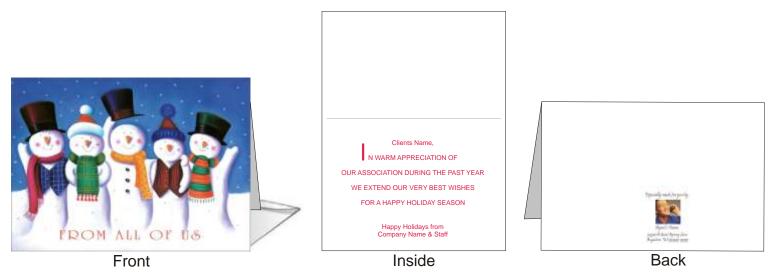

**Festive Squares (Tall)** 



SnowFall (Tall)



#### Black City Bridge (Wide)



## **Colorful Ornaments (Wide)**



#### From all of us Snowmen (Wide)



#### White Winter Bridge (Wide)



#### Warm Wishes (Wide)



## Gifts of Giving (Wide)

| Wishing you the Sifts of the Season | Clients Name,<br>Best Wishes for the<br>Holidays and Happiness<br>throughout the New Year<br>Sincerely,<br>Agent's Name | Tyrondy and, it party<br>Tyrong and it party<br>Tyrong and<br>Tyrong and<br>Tyrong and<br>Tyrong and<br>Tyrong and<br>Tyrong and |
|-------------------------------------|-------------------------------------------------------------------------------------------------------------------------|----------------------------------------------------------------------------------------------------------------------------------|
| Front                               | Inside