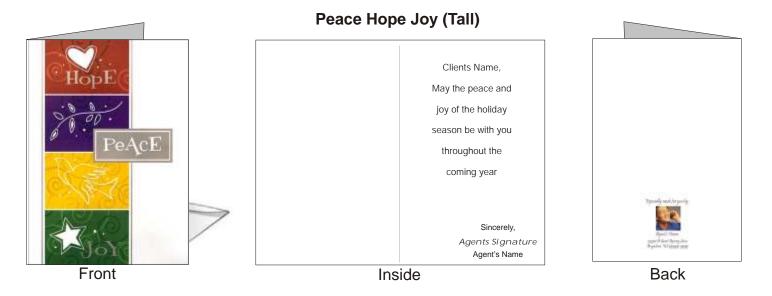

**Festive Squares (Tall)** 



SnowFall (Tall)



#### Black City Bridge (Wide)



## **Colorful Ornaments (Wide)**



#### From all of us Snowmen (Wide)



#### White Winter Bridge (Wide)



#### Warm Wishes (Wide)



## Gifts of Giving (Wide)

| Wishing you the Sifts of the Season | Clients Name,<br>Best Wishes for the<br>Holidays and Happiness<br>throughout the New Year<br>Sincerely,<br>Agent's Name | Tyrondy and, it party<br>Tyrong and it party<br>Tyrong and<br>Tyrong and<br>Tyrong and<br>Tyrong and<br>Tyrong and<br>Tyrong and |
|-------------------------------------|-------------------------------------------------------------------------------------------------------------------------|--------------------------------------------------------------------------------------------------