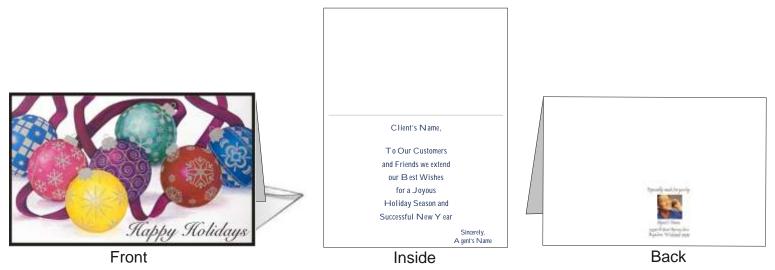

**Festive Squares (Tall)** 



SnowFall (Tall)



#### Black City Bridge (Wide)



## **Colorful Ornaments (Wide)**



#### From all of us Snowmen (Wide)



#### White Winter Bridge (Wide)



#### Warm Wishes (Wide)



## Gifts of Giving (Wide)

| Wishing you the Sifts of the Season | Clients Name,<br>Best Wishes for the<br>Holidays and Happiness<br>throughout the New Year<br>Sincerely,<br>Agent's Name | Tyrondy and, it party<br>Tyrong and it party<br>Tyrong and<br>Tyrong and<br>Tyrong and<br>Tyrong and<br>Tyrong and<br>Tyrong and |
|-------------------------------------|-------------------------------------------------------------------------------------------------------------------------|----------------------------------------------------------------------------------------------------------------------------------|
| Front                               | Inside