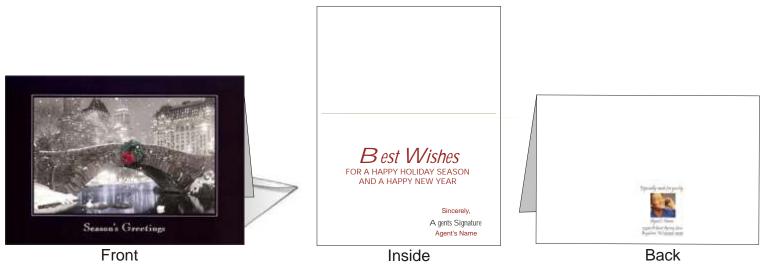

**Festive Squares (Tall)** 



SnowFall (Tall)



#### Black City Bridge (Wide)



## **Colorful Ornaments (Wide)**



#### From all of us Snowmen (Wide)



#### White Winter Bridge (Wide)



#### Warm Wishes (Wide)



## Gifts of Giving (Wide)

| Wishing you the Sifts of the Season | Clients Name,<br>Best Wishes for the<br>Holidays and Happiness<br>throughout the New Year<br>Sincerely,<br>Agent's Name | Tyrondy and, it party<br>Tyrong and it party<br>Tyrong and<br>Tyrong and<br>Tyrong and<br>Tyrong and<br>Tyrong and<br>Tyrong and |
|-------------------------------------|-------------------------------------------------------------------------------------------------------------------------|----------------------------------------------------------------------------------------------------------------------------------|
| Front                               | Inside