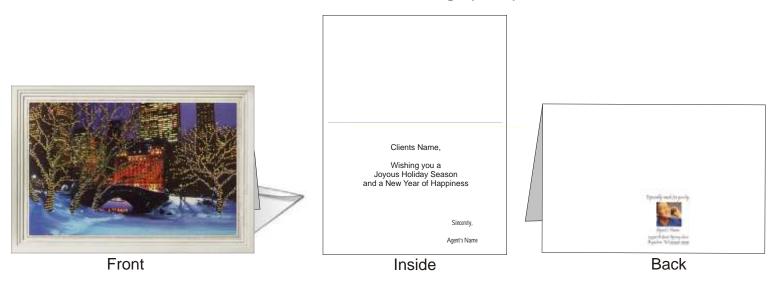

**Festive Squares (Tall)** 



SnowFall (Tall)



#### Black City Bridge (Wide)



## **Colorful Ornaments (Wide)**



#### From all of us Snowmen (Wide)



#### White Winter Bridge (Wide)



#### Warm Wishes (Wide)



## Gifts of Giving (Wide)

| Wishing you the Sifts of the Season | Clients Name,<br>Best Wishes for the<br>Holidays and Happiness<br>throughout the New Year<br>Sincerely,<br>Agent's Name | Tyrondy and, it party<br>Tyrong and it party<br>Tyrong and<br>Tyrong and<br>Tyrong and<br>Tyrong and<br>Tyrong and<br>Tyrong and |
|-------------------------------------|-------------------------------------------------------------------------------------------------------------------------|----------------------------------------------------------------------------------------------------------------------------------|
| Front                               | Inside