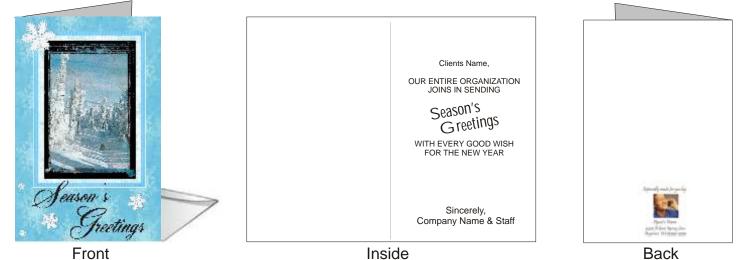

**Festive Squares (Tall)** 



SnowFall (Tall)



#### Black City Bridge (Wide)



## **Colorful Ornaments (Wide)**



#### From all of us Snowmen (Wide)



#### White Winter Bridge (Wide)



#### Warm Wishes (Wide)



## Gifts of Giving (Wide)

| Wishing you the Sifts of the Season | Clients Name,<br>Best Wishes for the<br>Holidays and Happiness<br>throughout the New Year<br>Sincerely,<br>Agent's Name | Tyrondy and, it party<br>Tyrong and it party<br>Tyrong and<br>Tyrong and<br>Tyrong and<br>Tyrong and<br>Tyrong and<br>Tyrong and |
|-------------------------------------|-------------------------------------------------------------------------------------------------------------------------|----------------------------------------------------------------------------------------------------------------------------------|
| Front