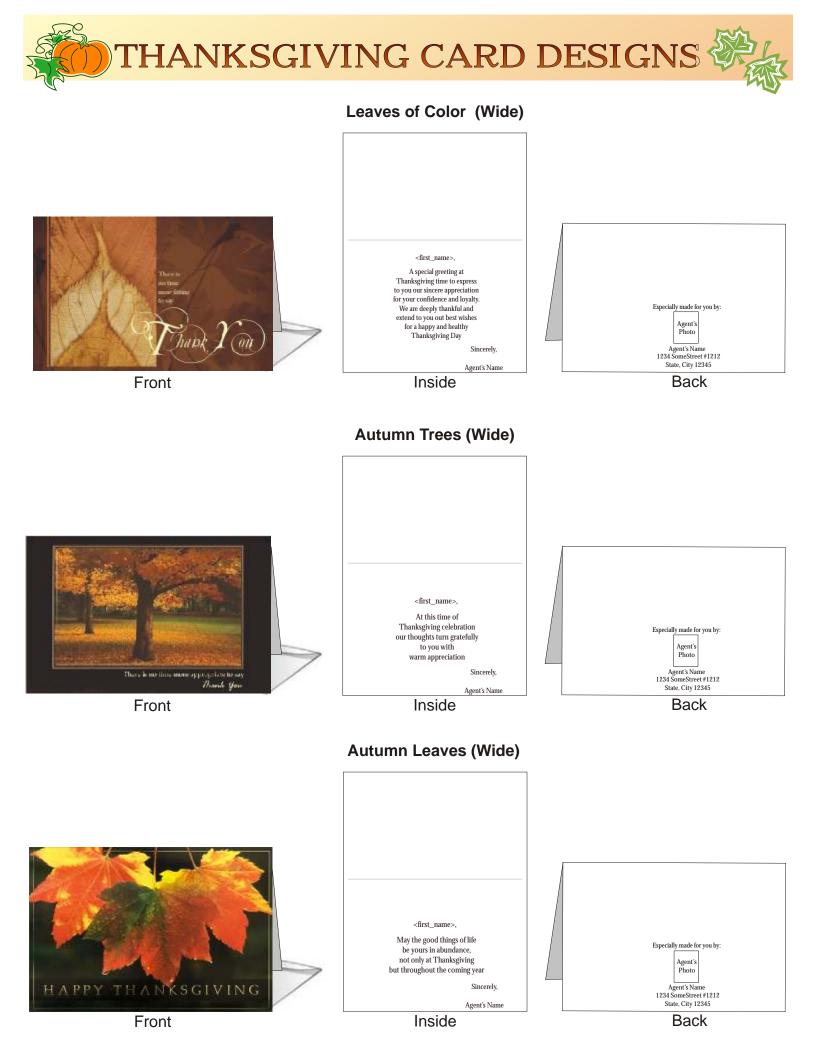

**Festive Squares (Tall)** 



SnowFall (Tall)



#### Black City Bridge (Wide)



## **Colorful Ornaments (Wide)**



#### From all of us Snowmen (Wide)



#### White Winter Bridge (Wide)



#### Warm Wishes (Wide)



## Gifts of Giving (Wide)

| Wishing you the Sifts of the Season | Clients Name,<br>Best Wishes for the<br>Holidays and Happiness<br>throughout the New Year<br>Sincerely,<br>Agent's Name | Tyrondy and, it party<br>Tyrong and it party<br>Tyrong and<br>Tyrong and<br>Tyrong and<br>Tyrong and<br>Tyrong and<br>Tyrong and |
|-------------------------------------|-------------------------------------------------------------------------------------------------------------------------|------------------------------------------------------------------------------------------------